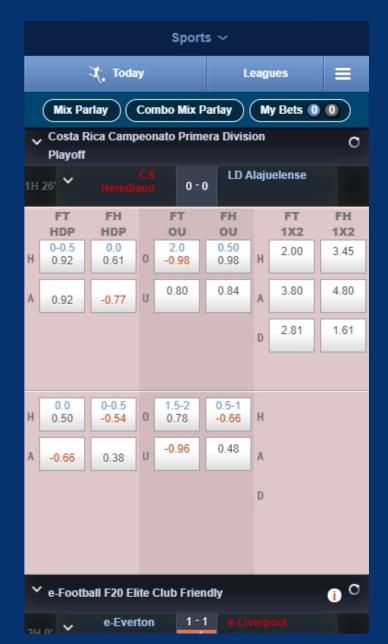

# Versatile Sportsbook betting interfaces

### Versatile Sportsbook betting interfaces