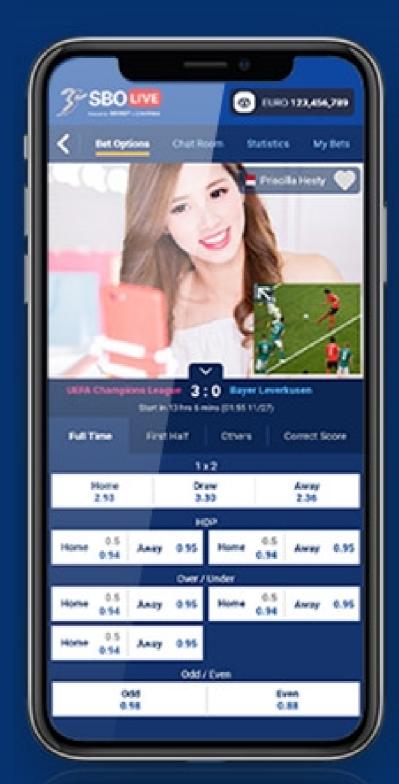

#### **SBOBET Sportsbook**

- Mobile / Desktop (HTML5)
- WAP
- SBO Lite(Designated for Cup,e.g. World Cup, Euro Cup, etc)
- SBO Sports Live Cast