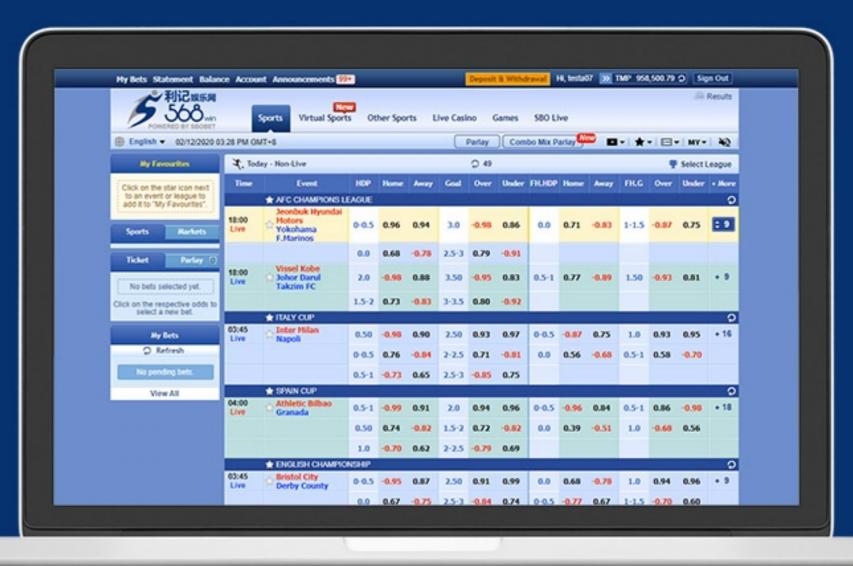

# Versatile Sportsbook betting interfaces

### Versatile Sportsbook betting interfaces