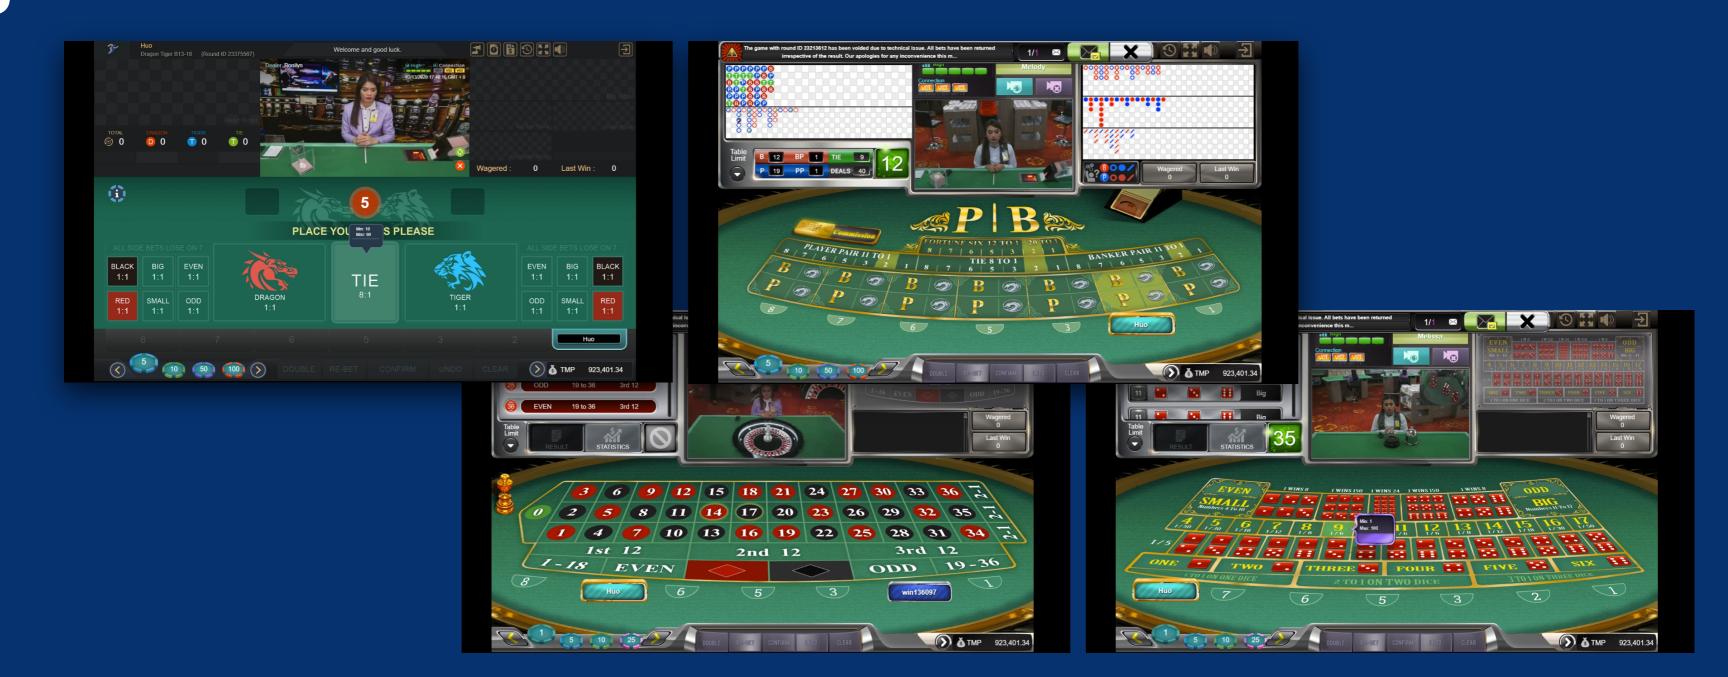

#### **Live Casino**

Mobile / Desktop (HTML5)

- Live Baccarat (with Dragon Bonus & FortuneSix)
- Live Roulette
- Live Sic Bo
- Live Counter Roulette

# **More Live Casino choices**

#### **SBO Games**

#### Classical Games & Funky Games

#### **SBO Games**

Classical Games & Funky Games

### More and more 3rd party games

**CQNine Lobby** 

FunkyGames Lobby

Royal 5 Box BJ

Royal Roulette

JOKER

JokerGaming Lobby

PragmaticPlay Lobby