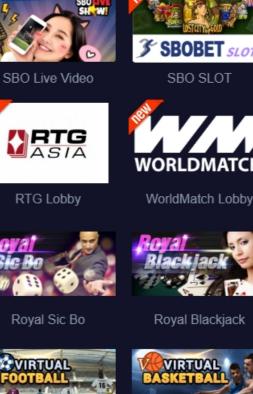

# **More Live Casino choices**

### More and more 3rd party games

**CQNine Lobby** 

FunkyGames Lobby

Royal 5 Box BJ

Royal Roulette

JOKER

JokerGaming Lobby

PragmaticPlay Lobby

Royal Baccarat

Royal Dragon Bonus

Royal Money Roll