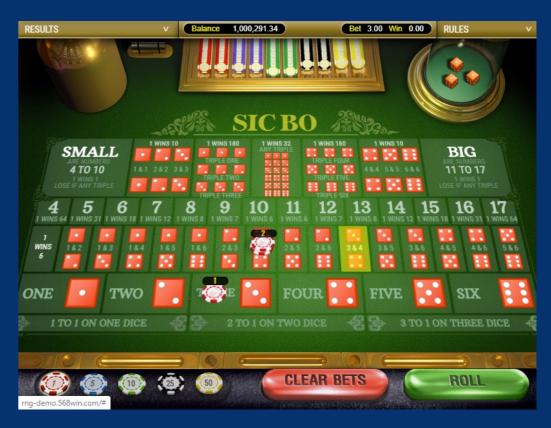

#### **Live Casino**

Mobile / Desktop (HTML5)

- Live Baccarat (with Dragon Bonus & FortuneSix)
- Live Roulette
- Live Sic Bo
- Live Counter Roulette