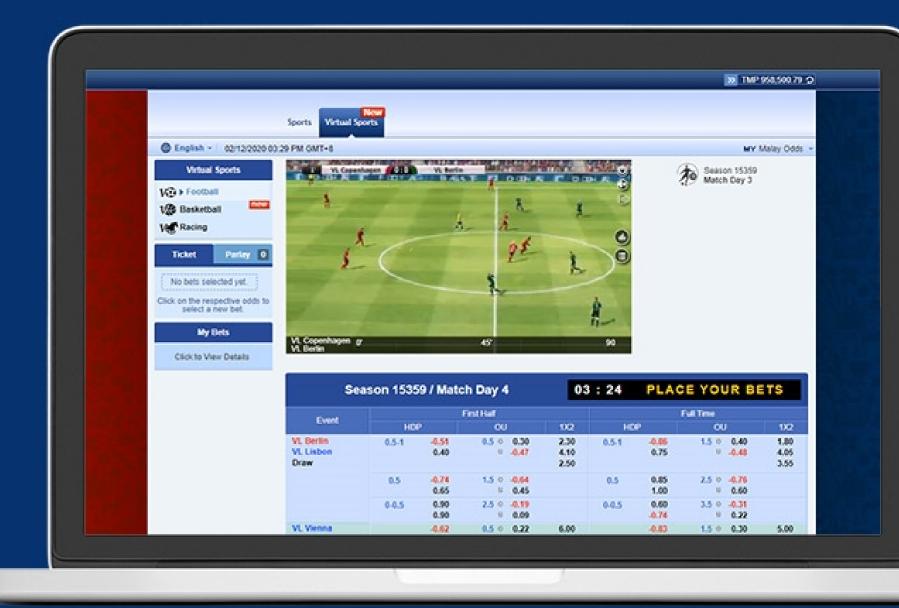

#### **Virtual Sports**

24/7/365 continuously your business with realtime broadcasting

- Asian betting UI/UX
- Strong close product promotion UX
- Next generation profit-generator

- Born for casual players, go with the live streaming trend
- Instant interaction -more fun / excitement while watching games / betting
- Diverse steamers / live matches everyday for you to choose as you with with ease

#### **Virtual Sports**

Virtual Football

Virtaul Basketball

Virtual Racing

Euro Cup

**Champions Cup** 

Asian Cup

- Tailor-made for Asian players
- Proven very good performance in SBOBET ((Unlike other Western Style VS))