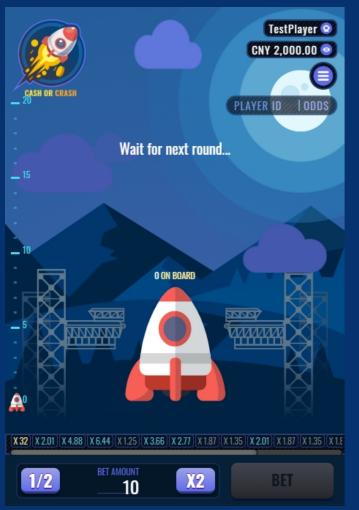

#### **Virtual Sports**

Virtual Football

Virtaul Basketball

Virtual Racing

Euro Cup

**Champions Cup** 

Asian Cup

- Tailor-made for Asian players
- Proven very good performance in SBOBET ((Unlike other Western Style VS))

#### **Virtual Sports**

24/7/365 continuously your business with realtime broadcasting

- Asian betting UI/UX
- Strong close product promotion UX
- Next generation profit-generator

- Born for casual players, go with the live streaming trend
- Instant interaction -more fun / excitement while watching games / betting
- Diverse steamers / live matches everyday for you to choose as you with with ease