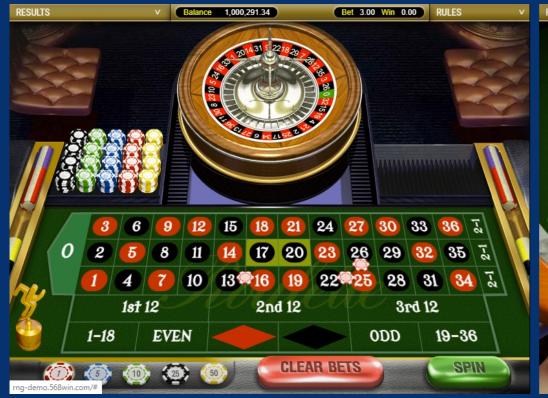

#### **Live Casino**

Mobile / Desktop (HTML5)

- Live Baccarat (with Dragon Bonus & FortuneSix)
- Live Roulette
- Live Sic Bo
- Live Counter Roulette