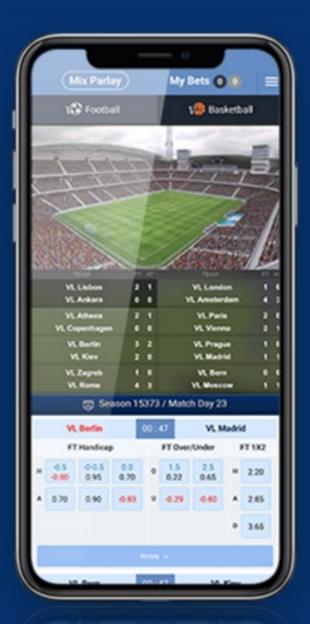

# Versatile Sportsbook betting interfaces

### Versatile Sportsbook betting interfaces

#### **SBOBET Sportsbook**

- Mobile / Desktop (HTML5)
- WAP
- SBO Lite(Designated for Cup,e.g. World Cup, Euro Cup, etc)
- SBO Sports Live Cast