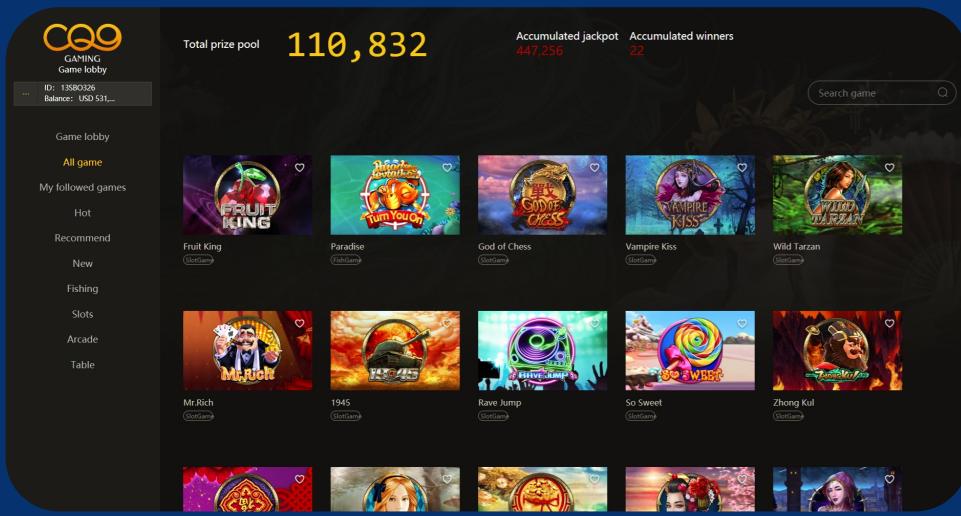

### More and more 3rd party games

**CQNine Lobby** 

FunkyGames Lobby

Royal 5 Box BJ

Royal Roulette

JOKER

JokerGaming Lobby

PragmaticPlay Lobby

#### **Game List**