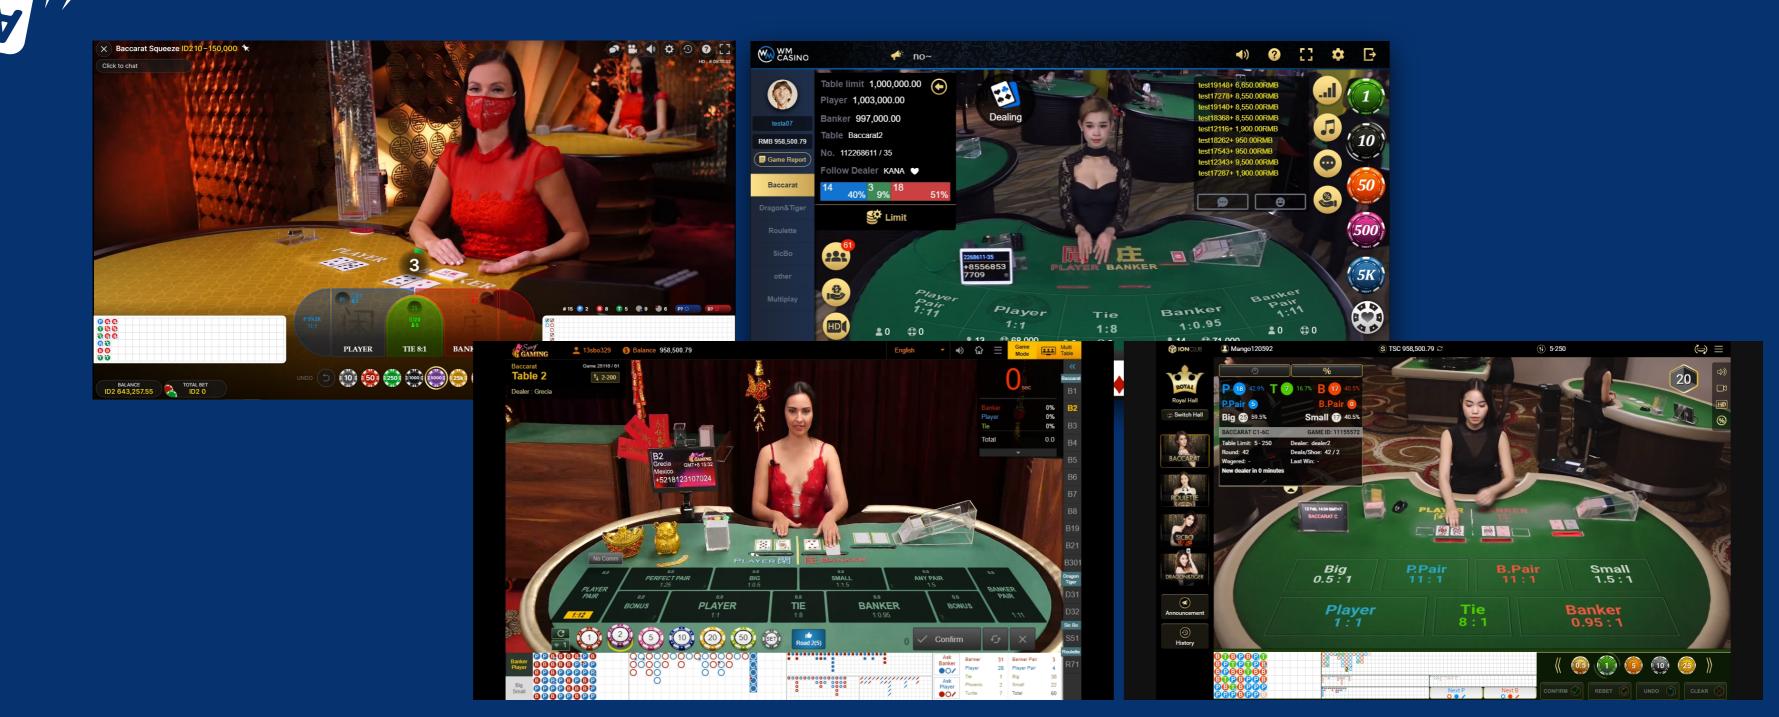

#### **Live Casino**

Mobile / Desktop (HTML5)

- Live Baccarat (with Dragon Bonus & FortuneSix)
- Live Roulette
- Live Sic Bo
- Live Counter Roulette

# **More Live Casino choices**

#### **SBO Games**

#### Classical Games & Funky Games

#### **SBO Games**

Classical Games & Funky Games

### More and more 3rd party games

**CQNine Lobby** 

FunkyGames Lobby

Royal 5 Box BJ

Royal Roulette

JOKER

JokerGaming Lobby

PragmaticPlay Lobby

#### **Live Casino Providers**

| Sexy Baccarat | HOT Big Gaming          | Wan Mei    |
|---------------|-------------------------|------------|
| ION Casino    | Pragmatic Play          | HOT Allbet |
| Green Dragon  | нот<br>Evolution Gaming | SA Gaming  |