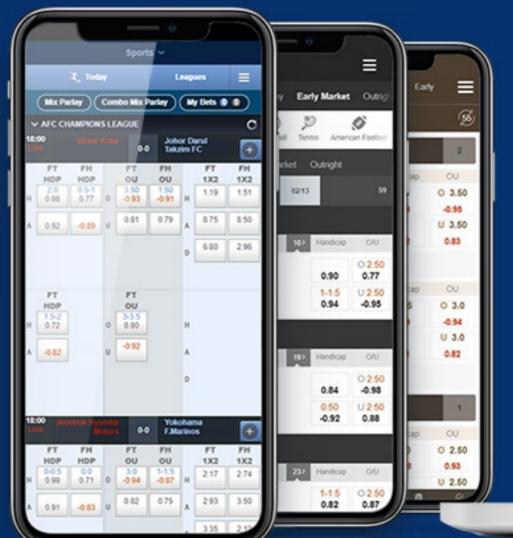

# Versatile Sportsbook betting interfaces

### Versatile Sportsbook betting interfaces