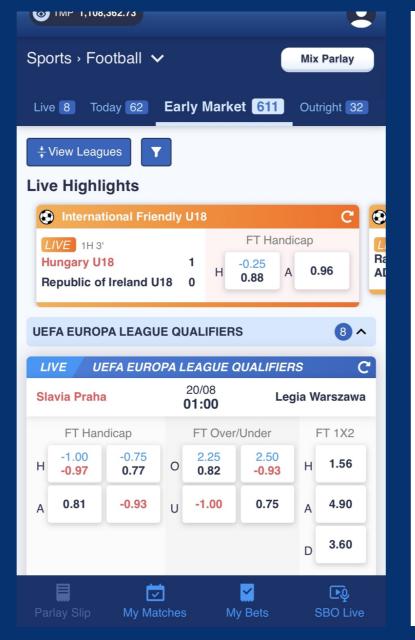

# Versatile Sportsbook betting interfaces

### Versatile Sportsbook betting interfaces