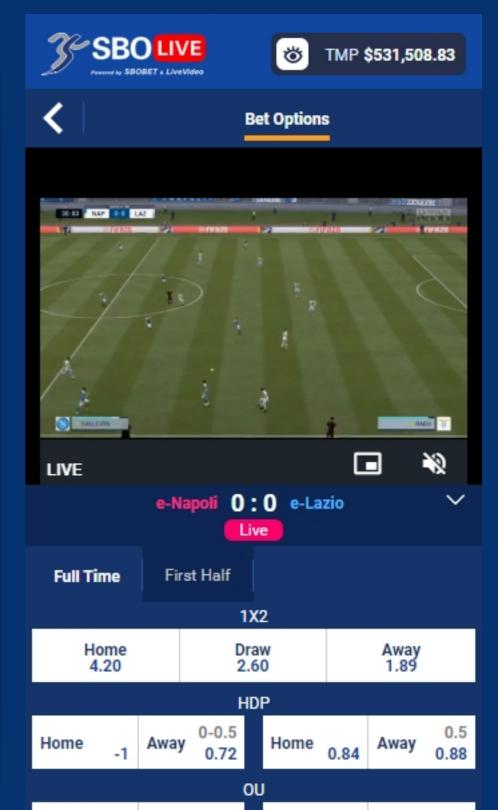

# Versatile Sportsbook betting interfaces

### Versatile Sportsbook betting interfaces

#### **Virtual Sports**

24/7/365 continuously your business with realtime broadcasting

- Asian betting UI/UX
- Strong close product promotion UX
- Next generation profit-generator

- Born for casual players, go with the live streaming trend
- Instant interaction -more fun / excitement while watching games / betting
- Diverse steamers / live matches everyday for you to choose as you with with ease