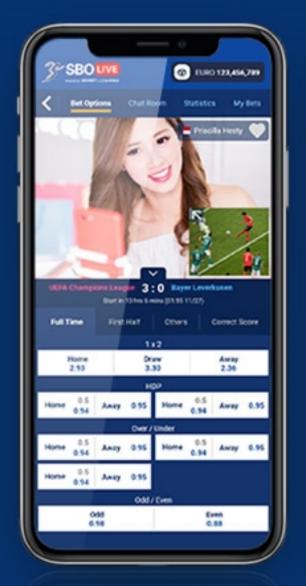

# Versatile Sportsbook betting interfaces

### Versatile Sportsbook betting interfaces

#### **Virtual Sports**

24/7/365 continuously your business with realtime broadcasting

- Asian betting UI/UX
- Strong close product promotion UX
- Next generation profit-generator

- Born for casual players, go with the live streaming trend
- Instant interaction -more fun / excitement while watching games / betting
- Diverse steamers / live matches everyday for you to choose as you with with ease