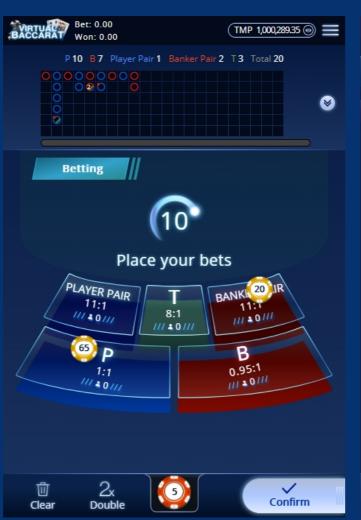

#### **Live Casino**

Mobile / Desktop (HTML5)

- Live Baccarat (with Dragon Bonus & FortuneSix)
- Live Roulette
- Live Sic Bo
- Live Counter Roulette