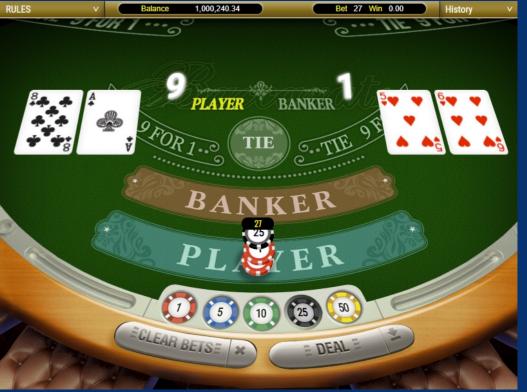

#### **Live Casino**

Mobile / Desktop (HTML5)

- Live Baccarat (with Dragon Bonus & FortuneSix)
- Live Roulette
- Live Sic Bo
- Live Counter Roulette

#### **RNG Games**

Mobile / Desktop (HTML5)

- Classic SBO Games
- Funky Games